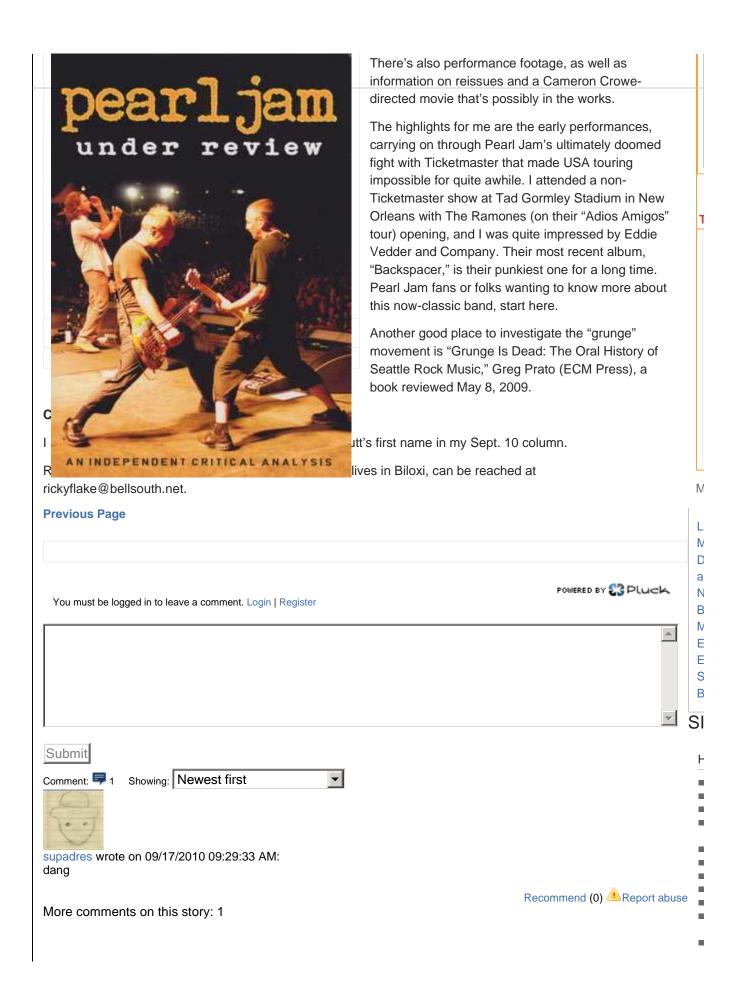

## 'Under Review,' Pearl Jam (MVDvisual, HHHH)

Pearl Jam emerged as one of the biggest bands from the early 1990s Seattle "grunge" scene, and unlike the others, has kept going for 20 years. This Sept. 21 DVD contains interviews with band members, close allies, rock writers and other important personnel.