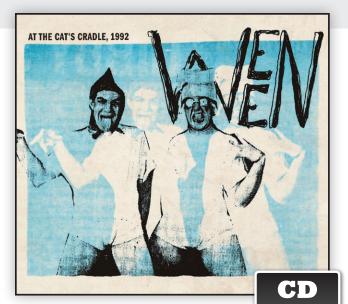

## **Ween** At The Cat's Cradle, 1992

Live Ween from 1992, direct from the band. Also includes a live DVD with rare footage from 1991-92!

Rare, live Ween from the band's vaults! The CD includes the full show from 1992. This was the early days of live Ween and the band was actually the duo of Dean & Gene with some samples and tapes and a drum machine. For anyone who caught them live around this time, the shows were unreal and unforgettable. This CD/DVD captures the Ween of the early 90s in all of their glory for the rest of us. The DVD features live footage from Halloween 1991 in Holland and more live weirdness from 1992 in Columbus, OH.