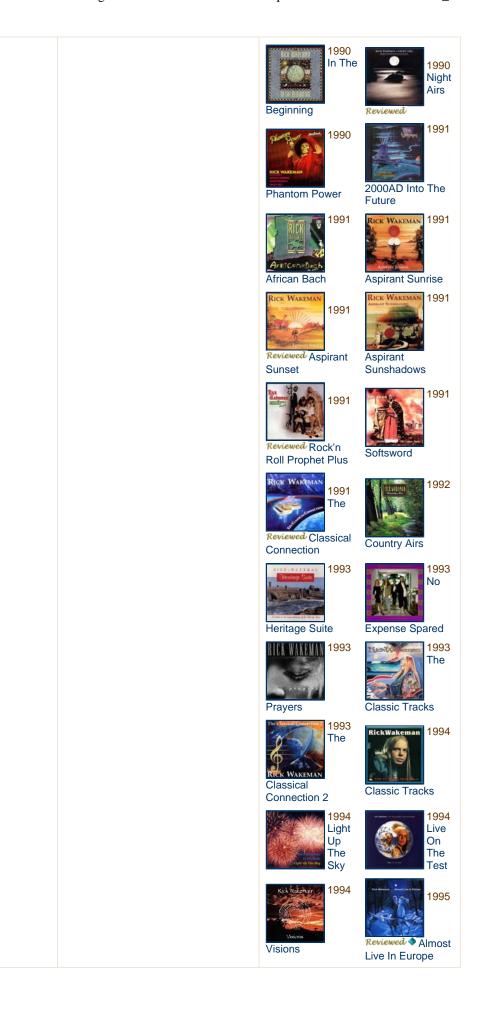

#### Kino, Yes? Check out www.robertsvilpa.com PROGGNOSIS SELECTED CREDITS (click to view performer **TRACKS DISCOGRAPHY Prog concept** credits) album (click to view Release Page) Keyboard-driven rock, blazing solos 1. Oriental Iceman - 11:48 Rick Wakeman 1971 2. Ice Pie - 8:54 and complex 1973 all instruments Piano 3. Dancing on Snowflakes - 3:07 meters all in one The 4. Nine Ice Groove - 7:03 Six album 5. In the Frame - 3:41 sealedabstract.com/hypoc Reviewed Wives of 6. Harlem Slalom - 11:21 Heny the VIII 7. Frost in Space - 8:10 California Jam 1974 1975 Huge selection of California Jam items. shopping.yahoo.com Reviewed Journey to the Centre of the Lisztomania Earth