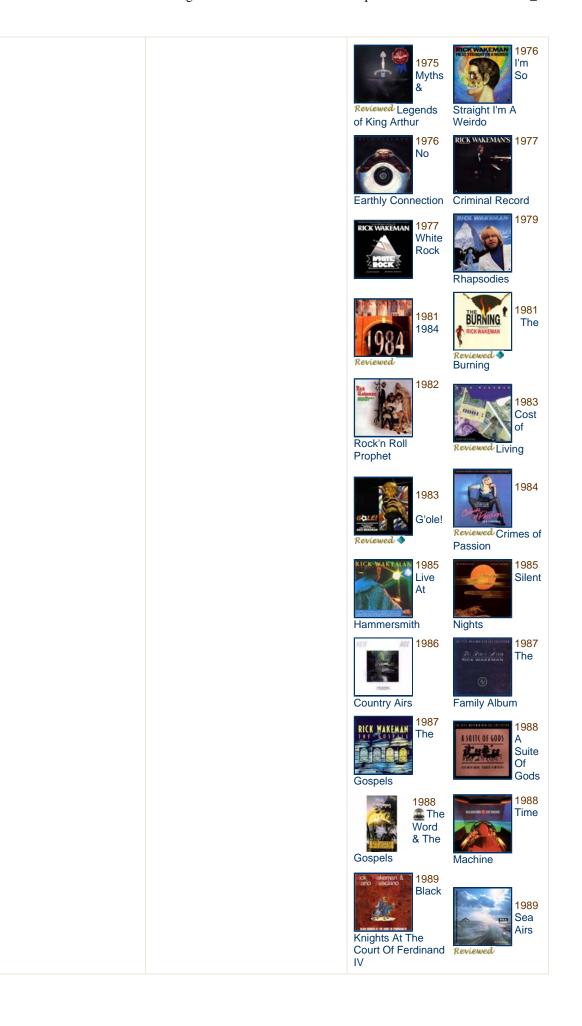

#### Kino, Yes? Check out www.robertsvilpa.com PROGGNOSIS SELECTED CREDITS (click to view performer **TRACKS DISCOGRAPHY Prog concept** credits) album (click to view Release Page) Keyboard-driven rock, blazing solos 1. Oriental Iceman - 11:48 Rick Wakeman 1971 2. Ice Pie - 8:54 and complex 1973 all instruments Piano 3. Dancing on Snowflakes - 3:07 meters all in one The 4. Nine Ice Groove - 7:03 Six album 5. In the Frame - 3:41 sealedabstract.com/hypoc Reviewed Wives of 6. Harlem Slalom - 11:21 Heny the VIII 7. Frost in Space - 8:10 California Jam 1974 1975 Huge selection of California Jam items. shopping.yahoo.com Reviewed Journey to the Centre of the Lisztomania Earth