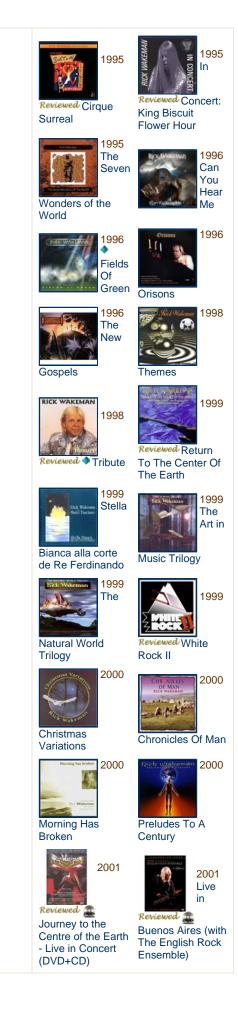

#### Kino, Yes? Check out www.robertsvilpa.com PROGGNOSIS SELECTED CREDITS (click to view performer **TRACKS DISCOGRAPHY Prog concept** credits) album (click to view Release Page) Keyboard-driven rock, blazing solos 1. Oriental Iceman - 11:48 Rick Wakeman 1971 2. Ice Pie - 8:54 and complex 1973 all instruments Piano 3. Dancing on Snowflakes - 3:07 meters all in one The 4. Nine Ice Groove - 7:03 Six album 5. In the Frame - 3:41 sealedabstract.com/hypoc Reviewed Wives of 6. Harlem Slalom - 11:21 Heny the VIII 7. Frost in Space - 8:10 California Jam 1974 1975 Huge selection of California Jam items. shopping.yahoo.com Reviewed Journey to the Centre of the Lisztomania Earth