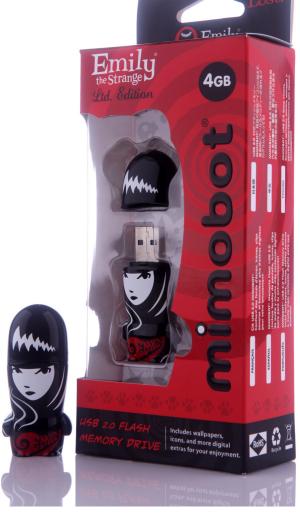

People Are Strange Emily the Strange MIMOBOT® Ships Oct. 10, 2011!

People Are Strange (red)
Emily the Strange
MIMOBOT®
SOLD OUT!!!

Save Yourself Emily the Strange MIMOBOT® Ships Oct. 10, 2011!

NEW!

Emily the Strange is all about being herself. Emily's an artist, a dreamer, an inventor, a scientist, a rocker, and a skater, just like you. Now Emily the Strange is also a MIMOBOT USB flash drive series! Preloaded with exclusive Emily the Strange Mimory™, including wallpapers, icons, avatars, screensavers, and *A Piece of Me* e-Book, you can now transport all the things that you love, all the things that make you YOU, in this strangely awesome Emily the Strange MIMOBOT Series!

Preloaded with "A Piece of Me" e-Book!

People Are Strange MIMOBOT in box packaging