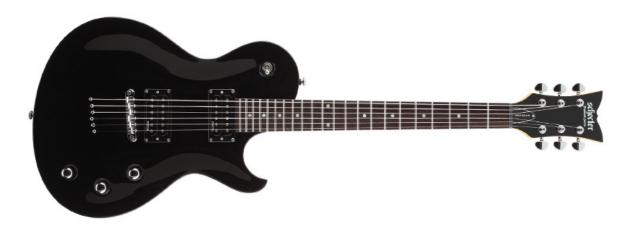

You can click below to enter the contest, and read/see specs on the Schecter guitar.

Construction: Bolt-On Available Bodies: Basswood

Neck: Maple

Finger Board: Rosewood Frets: 22X Jumbo Inlay: Dots Tuners: Schecter

Pickups: Schecter Diamond Plus Electronics: Vol/Vol/Tone/3-way switch Available Bridges: TOM w/Thru-Body

Scale: 24.75" Hardware: Black

Available Colors: Black (BLK), Walnut Satin (WSN) Available Cases: SGR-9SC, SGR-UNIV/1 (LEFTY)