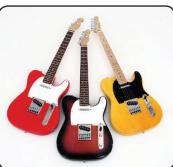

## LIMITED EDITION Fender Die-Cast Replica Stratocaster, Telecaster and Bass Guitars

G eorgia-based GMP is known throughout the die-cast industry for producing some of the finest quality limited-edition replicas in the world. These officially licensed, 1:3-scale Fender guitar replicas feature real wood necks contoured to match the real guitar, accurately contoured die-cast bodies, moveable pickup selector switches, volume and tone controls, accurately scaled steel strings and a moveable tremolo arms (\* Stratocaster only). Vivid colors and wood grain details make this replica a must-have for any guitar enthusiast.

*Comes with a display stand, wall mount, and full-color collector's box.* 

Retail: \$49.00