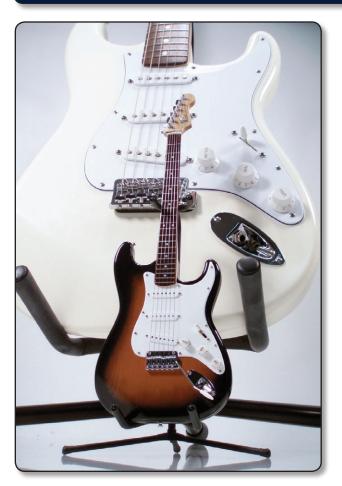

## LIMITED EDITION Fender Die-Cast Replica Stratocaster, Telecaster and Bass Guitars

G eorgia-based GMP is known throughout the die-cast industry for producing some of the finest quality limited-edition replicas in the world. These officially licensed, 1:3-scale Fender guitar replicas feature real wood necks contoured to match the real guitar, accurately contoured die-cast bodies, moveable pickup selector switches, volume and tone controls, accurately scaled steel strings and a moveable tremolo arms (\* Stratocaster only). Vivid colors and wood grain details make this replica a must-have for any guitar enthusiast.

*Comes with a display stand, wall mount, and full-color collector's box.* 

Retail: \$49.00