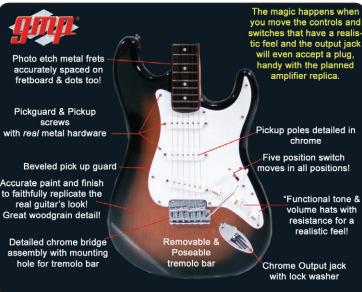

## LIMITED EDITION Fender Die-Cast Replica Stratocaster, Telecaster and Bass Guitars

G eorgia-based GMP is known throughout the die-cast industry for producing some of the finest quality limited-edition replicas in the world. These officially licensed, 1:3-scale Fender guitar replicas feature real wood necks contoured to match the real guitar, accurately contoured die-cast bodies, moveable pickup selector switches, volume and tone controls, accurately scaled steel strings and a moveable tremolo arms (\* Stratocaster only). Vivid colors and wood grain details make this replica a must-have for any guitar enthusiast.