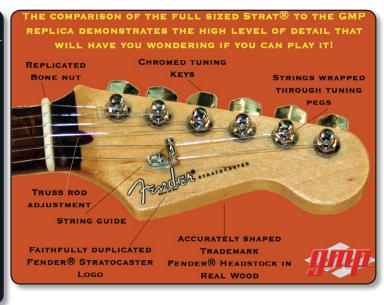

## LIMITED EDITION Fender Die-Cast Replica Stratocaster, Telecaster and Bass Guitars

G eorgia-based GMP is known throughout the die-cast industry for producing some of the finest quality limited-edition replicas in the world. These officially licensed, 1:3-scale Fender guitar replicas feature real wood necks contoured to match the real guitar, accurately contoured die-cast bodies, moveable pickup selector switches, volume and tone controls, accurately scaled steel strings and a moveable tremolo arms (\* Stratocaster only). Vivid colors and wood grain details make this replica a must-have for any guitar enthusiast.